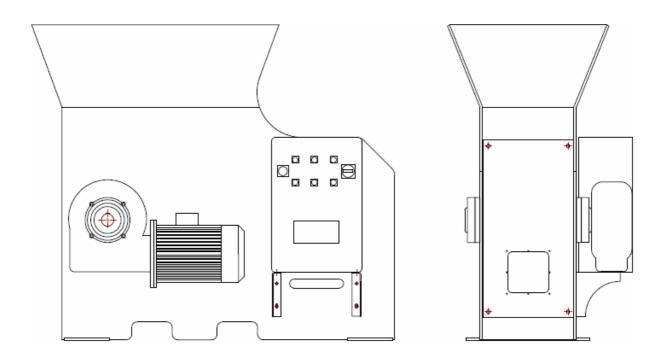

## **Compact System Shredder**

The rugged rotor bearings are a guarantee for smooth shredder running. The encapsulated bearing prevents material or other foreign bodies from penetrating the bearing housing.

The electric plant is corresponding the CE norm and with PLC control system for the hydraulic process.

The Compact System multi shaft shredders are adeguate to hackle wood, chipboard, pallets, plastics, cardboard and carton.

The machine frame is realized in specal steehl sheets to garant a high durability and to reduce the noice arise as best as possibile.