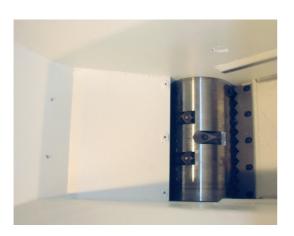

## **Compact System Shredder**

The rugged rotor bearings are a guarantee for smooth shredder running. The encapsulated bearing prevents material or other foreign bodies from penetrating the bearing housing.