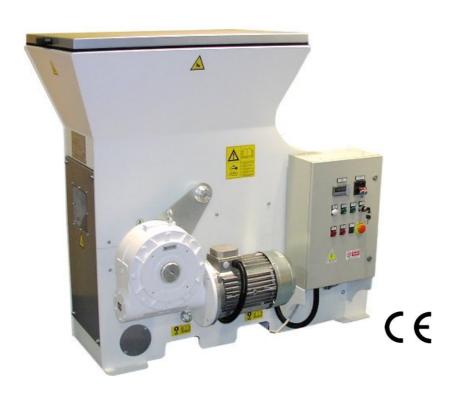

## **Compact System Shredder**

| Throughput*      | 80-170 kg/h |
|------------------|-------------|
| Number of knifes | 11 pieces   |
| Main motor       | 12,5 HP     |
| Hydraulic motor  | 0,75 kW     |
| Installed powers | 9,2 kW      |
| Rotor diameter   | 240x400 mm  |
| Shaves container | 1100x700 mm |
| Lenght           | 1615 mm     |
| Width            | 820 mm      |
| Height           | 1400 mm     |
| Weight           | 820 kg      |

The electric plant is corresponding the CE norm and with PLC control system for the hydraulic process.

The Compact System multi shaft shredders are adeguate to hackle wood, chipboard, pallets, plastics, cardboard and carton.

The machine frame is realized in specal steehl sheets to garant a high durability and to reduce the noice arise as best as possibile.