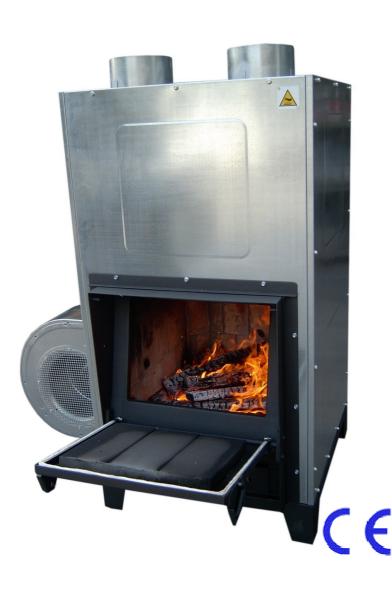

## AIR OVEN Serie HOT with refractory

The combustion chamber is high temperature proof with refractory bricks qualified for burning wastes

## The heating system HOT series are mainly characterized by supporting very high temperatures

This hot air oven are build up with refractory bricks inside of the combustion chamber, this hot air oven supports very high temperatures and by effect of this can be burnt agriculture and biomasse fuel material or lower quality wood residues, as they are dirty material and wastes, dust, residues from wood woorking and processing with glueying material and from laquering. MDF plates are not considered to burn for avoid penalties because of violation of legal prescriptions. Consider that by burning of wastes, dust and generally low quality materials the emission values will be deteriorate.