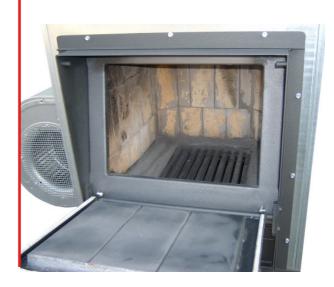

## AIR OVEN Serie HOT with refractory

The combustion chamber is high temperature proof with refractory bricks qualified for burning wastes

## The heating system HOT series are mainly characterized by supporting very high temperatures

This hot air oven are build up with refractory bricks inside of the combustion chamber, this hot air oven supports very high temperatures and by effect of this can be burnt agriculture and biomasse fuel material or lower quality wood residues, as they are dirty material and wastes, dust, residues from wood woorking and processing with glueying material and from laquering. MDF plates are not considered to burn for avoid penalties because of violation of legal prescriptions. Consider that by burning of wastes, dust and generally low quality materials the emission values will be deteriorate.